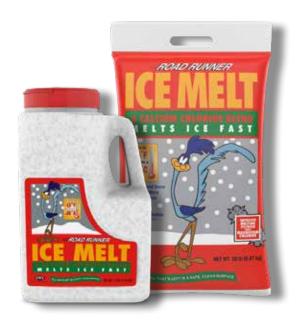

## ROAD RUNALAR

The combined Sodium Chloride pellets, Calcium Chloride pellets, and Magnesium Chloride pellets makes Road Runner one of the fastest acting ice melts that works longer and at lower temperatures.

- Starts to melt ice and snow upon contact
- Fewer applications are needed for impressive results
- Safer on concrete and vegetation than traditional rock salt.
- Melts ice and snow in temperatures down to -15°F

| DESCRIPTION         | UNIT      | PALLET   |
|---------------------|-----------|----------|
| 10 lb. Ice Melt     | Bag       | 240      |
| 20 lb. Ice Melt     | Bag       | 120      |
| 50 lb. Ice Melt     | Bag       | 50       |
| 12 lb. Jug Ice Melt | Jug/4Case | 160 Jugs |