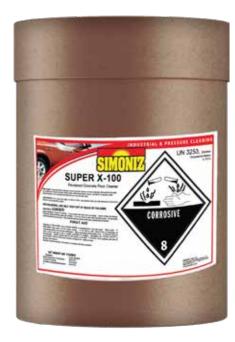

This industrial floor cleaner is ideal for cleaning concrete floors. Do not use to clean resilient floors like linoleum, asphalt, or wood.

## <u>DIRECTIONS:</u>

Sprinkle Super X-100 over a wet floor. Work the powder in with a stiff brush. Then scrub and rinse the area thoroughly.

| TECHNICAL SPECIFICATIONS |                        |                       |                     |
|--------------------------|------------------------|-----------------------|---------------------|
| COLOR                    | Light Orange           | VISCOSITY             | N/A                 |
| FORM                     | Powder                 | STORAGE<br>(UNOPENED) | 1 year at room temp |
| SCENT                    | Pine                   | BIODEGRADABLE         | Yes                 |
| PH                       | N/A                    | WEIGHT/GAL            | N/A                 |
| FLASH<br>POINT           | None                   | SHIPPING CLASS        | None                |
| FDAM                     | Low                    | PACKAGING             | 50 lb & 420 lb      |
| TYPE                     | Powdered Floor Cleaner |                       |                     |